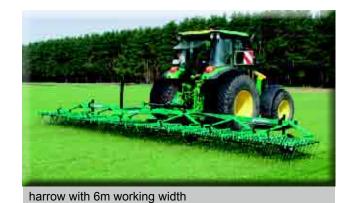

- → working widths from 1,5m to 6m
- → flexible harrow field best adaption on the ground
- → central adjustment of the tine pressure on the ground (10 positiones)
- → parallelogramm guidance, tine pressure regulation through remote control (only on semi-trailed models)
- → three rows spring tines, angle to the ground adjustable
- → 4,5mm diameter special springtine with optimum vibration effect through triple coiling
- → tines are oil-tempered hardened spring wire long working life, no breakage