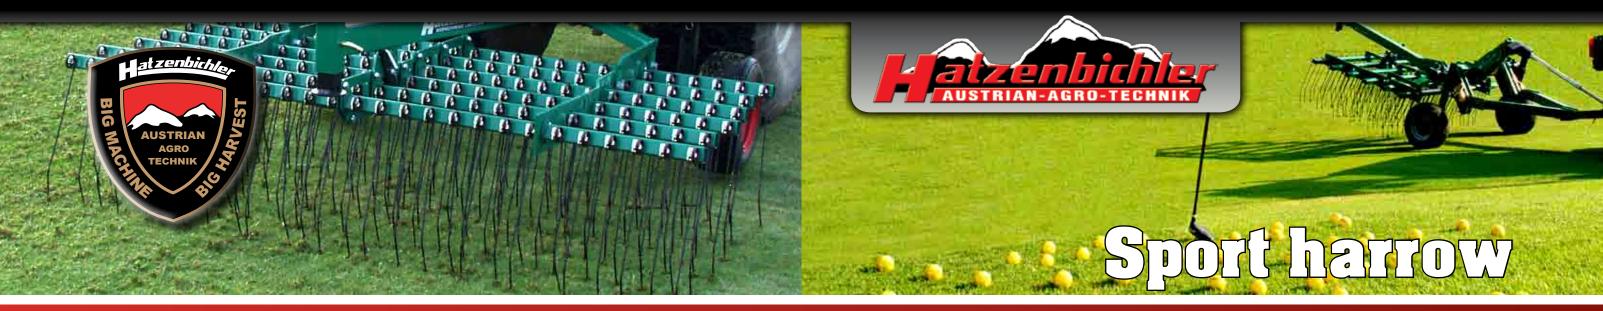

1,5m harrow with pneumatic drill "Air 8"

- → "Air 8" pecision drill
- electronic control
- → impulse-controlled drive motor
- → 200 litre tank capacity
- electric blower
- precise distribution seed is blown into the soil (not sensitive to wind)
- > sprung axle for road movements (only when trailed)