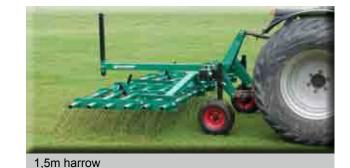

- → working widths from 1,5m to 6m
- → flexible harrow field best adaption on the ground
- → central adjustment of the tine pressure on the ground (10 positiones)
- → parallelogramm guidance, tine pressure regulation through remote control (only on semi-trailed models)
- → three rows spring tines, angle to the ground adjustable
- → 4,5mm diameter special springtine with optimum vibration effect through triple coiling
- → tines are oil-tempered hardened spring wire long working life, no breakage