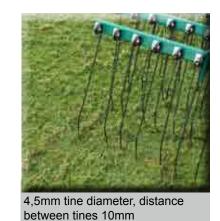

- → working widths from 1,5m to 6m
- → flexible harrow field best adaption on the ground
- → central adjustment of the tine pressure on the ground (10 positiones)
- → parallelogramm guidance, tine pressure regulation through remote control (only on semi-trailed models)
- → three rows spring tines, angle to the ground adjustable
- → 4,5mm diameter special springtine with optimum vibration effect through triple coiling
- → tines are oil-tempered hardened spring wire long working life, no breakage

TECHNICAL DATA:

| TEOTHER DICING          |                                  |
|-------------------------|----------------------------------|
| Attachment:             | 3-point cat.I/cat. II or trailed |
| Distance between tines: | 10 mm                            |
|                         |                                  |
| Tine diameter           | 4,5 mm                           |
| Power reg. (HP)         | from 15 HP                       |
| Fower req. (TIF)        | HOIH 15 HF                       |
|                         |                                  |
| Electrical supply:      | 12 V 20 A                        |
|                         |                                  |