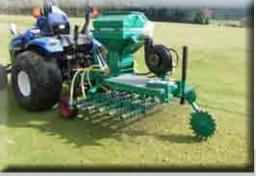

- → "Air 8" pecision drill
- electronic control
- → impulse-controlled drive motor
- → 200 litre tank capacity
- electric blower
- precise distribution seed is blown into the soil (not sensitive to wind)
- > sprung axle for road movements (only when trailed)

1,5m harrow with pneumatic drill "Air 8"